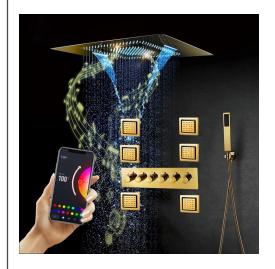

## THERMOSTATIC LED PHONE CONTROLLED RECESSED CEILING MOUNT WATERFALL RAINFALL MIST GOLD SHOWER SYSTEM WITH JETTED BODY SPRAYS AND HANDHELD SHOWER SPECIFICATIONS

Shower Head

Product shown is only for installation display purpose

Shower Panel /Hose Material: 304 Stainless Steel

Shower Head Size: 800\*600 mm

Showerheads Install: Embedded Ceiling Mounted

Concealed Mixer Install: Wall-Mounted

LED Shower Head Functions: Rainfall, Waterfall, Mist

Water Pressure: 0.3 MPA

Water Flow: 16L/min~28L/min

Shower Accessories Material: Brass

LED Light: Need to Connect Power

Shower Hose Length: 1.5M

AC: 100-265V 50/60Hz Music: Need Bluetooth

All dimensions and specifications are nominal and may vary. Use actual products for accuracy in critical situations.