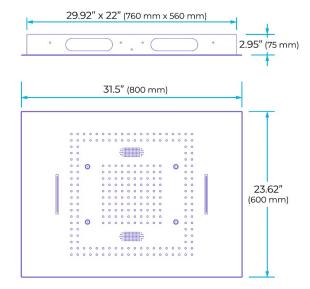

Shower Panel /Hose Material: 304 Stainless Steel

Shower Head Size: 800\*600 mm

Showerheads Install: Embedded Ceiling Mounted

Concealed Mixer Install: Wall-Mounted

LED Shower Head Functions: Rainfall, Waterfall, Mist