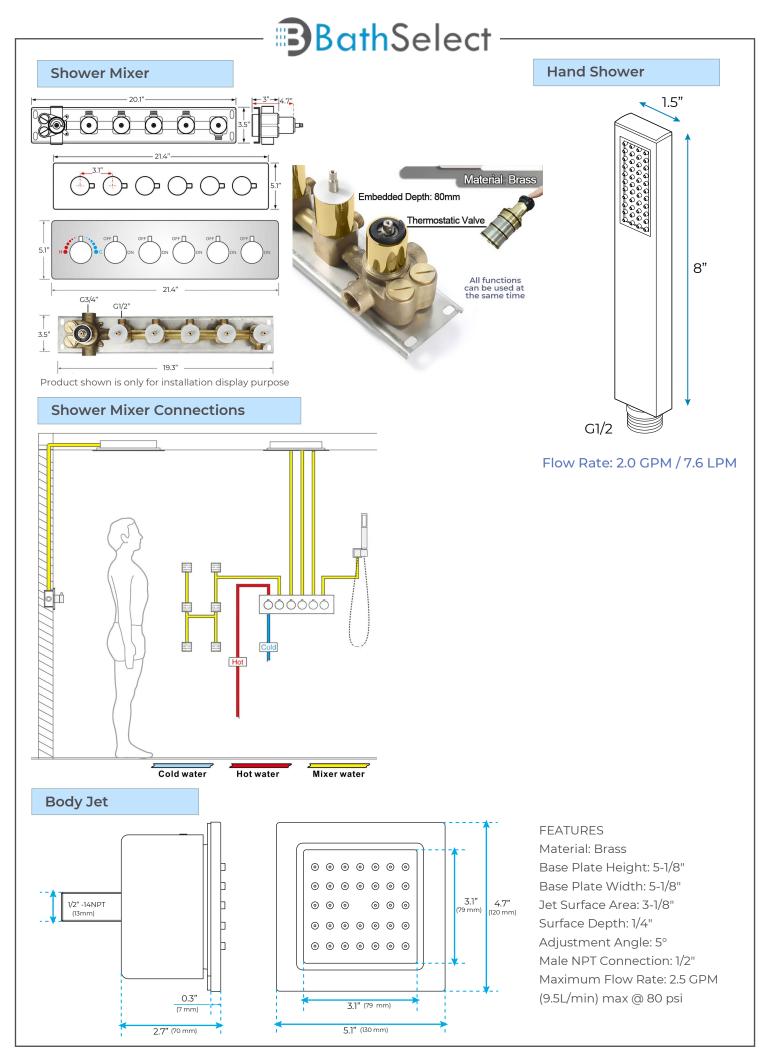

Water Pressure: 0.3 MPA

Water Flow: 16L/min~28L/min

Shower Accessories Material: Brass

LED Light: Need to Connect Power

Shower Hose Length: 1.5M

AC: 100-265V 50/60Hz Music: Need Bluetooth

All dimensions and specifications are nominal and may vary. Use actual products for accuracy in critical situations.