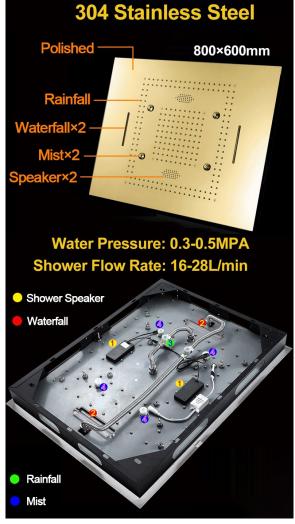

Shower Panel /Hose Material: 304 Stainless Steel

Shower Head Size: 800\*600 mm

Showerheads Install: Embedded Ceiling Mounted

Concealed Mixer Install: Wall-Mounted

LED Shower Head Functions: Rainfall, Waterfall, Mist

Water Pressure: 0.3 MPA

Water Flow: 16L/min~28L/min

Shower Accessories Material: Brass

LED Light: Need to Connect Power

Shower Hose Length: 1.5M

AC: 100-265V 50/60Hz Music: Need Bluetooth

All dimensions and specifications are nominal and may vary. Use actual products for accuracy in critical situations.