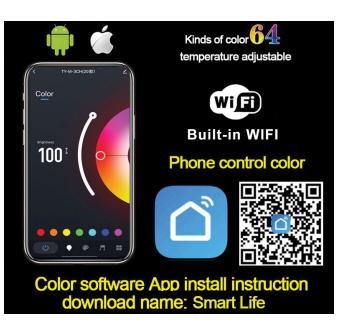

Water Pressure: 0.3 MPA

Water Flow: 16L/min~28L/min

Shower Accessories Material: Brass

LED Light: Need to Connect Power

Shower Hose Length: 1.5M

AC: 100-265V 50/60Hz Music: Need Bluetooth

All dimensions and specifications are nominal and may vary. Use actual products for accuracy in critical situations.